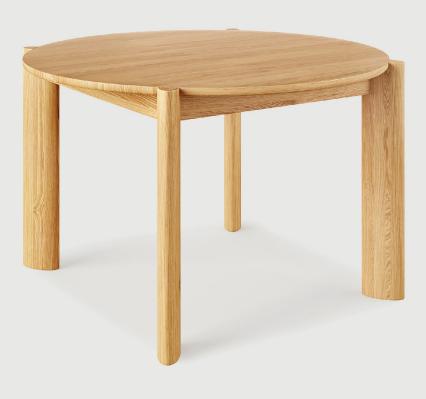

## **Bancroft Dining Table-Round**

White Oak

Walnut

We ask a lot of our dining tables. They must be beautiful, purposeful, and - above all - worthy of the moments we share around them. The Bancroft Round Table lives up to that tall order. Combining the best of modern and Scandinavian design, it's void of any harsh lines, with subtly curved legs and a rounded top that strikes just the right style note. With a small footprint, it fits perfectly in compact spaces while still having room enough for four. The white oak or walnut top are perfect for laying out all manner of dinner delicacies. Solid wood construction - finished by hand with a beautiful matte stain - ensures that this heirloom-worthy piece will serve as a gathering place upon which you can create memories for years to come.