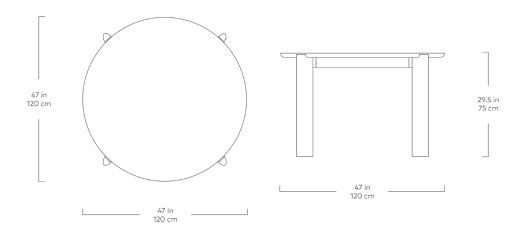

## **Bancroft Dining Table-Round**

White Oak

Walnut

We ask a lot of our dining tables. They must be beautiful, purposeful, and - above all - worthy of the moments we share around them. The Bancroft Round Table lives up to that tall order. Combining the best of modern and Scandinavian design, it's void of any harsh lines, with subtly curved legs and a rounded top that strikes just the right style note. With a small footprint, it fits perfectly in compact spaces while still having room enough for four. The white oak or walnut top are perfect for laying out all manner of dinner delicacies. Solid wood construction - finished by hand with a beautiful matte stain - ensures that this heirloom-worthy piece will serve as a gathering place upon which you can create memories for years to come.